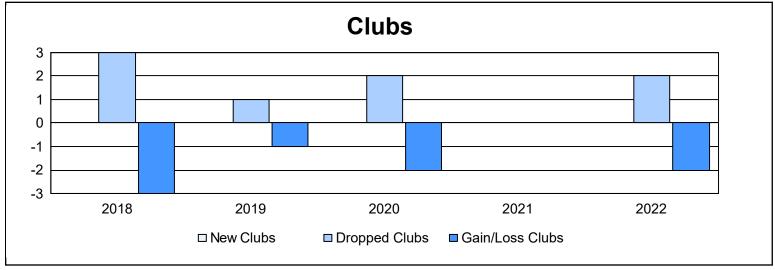

District 1 G

As of June 2022 Cumulative

| Year      | New<br>Clubs | Dropped<br>Clubs | Gain/<br>Loss<br>Clubs | New<br>Members | Charter<br>Members | Reinstate<br>Members | Transfer<br>Members | Total<br>Member<br>Added | Total<br>Members<br>Dropped | Gain/<br>Loss<br>Members |
|-----------|--------------|------------------|------------------------|----------------|--------------------|----------------------|---------------------|--------------------------|-----------------------------|--------------------------|
| 2017-2018 | 0            | 3                | -3                     | 71             | 1                  | 1                    | 3                   | 76                       | 182                         | -106                     |
| 2018-2019 | 0            | 1                | -1                     | 46             | 0                  | 1                    | 0                   | 47                       | 97                          | -50                      |
| 2019-2020 | 0            | 2                | -2                     | 41             | 0                  | 1                    | 0                   | 42                       | 104                         | -62                      |
| 2020-2021 | 0            | 0                | 0                      | 28             | 0                  | 0                    | 4                   | 32                       | 78                          | -46                      |
| 2021-2022 | 0            | 2                | -2                     | 35             | 0                  | 1                    | 0                   | 36                       | 87                          | -51                      |
| Average   | 0            | 2                | -2                     | 44             | 0                  | 1                    | 1                   | 47                       | 110                         | -63                      |